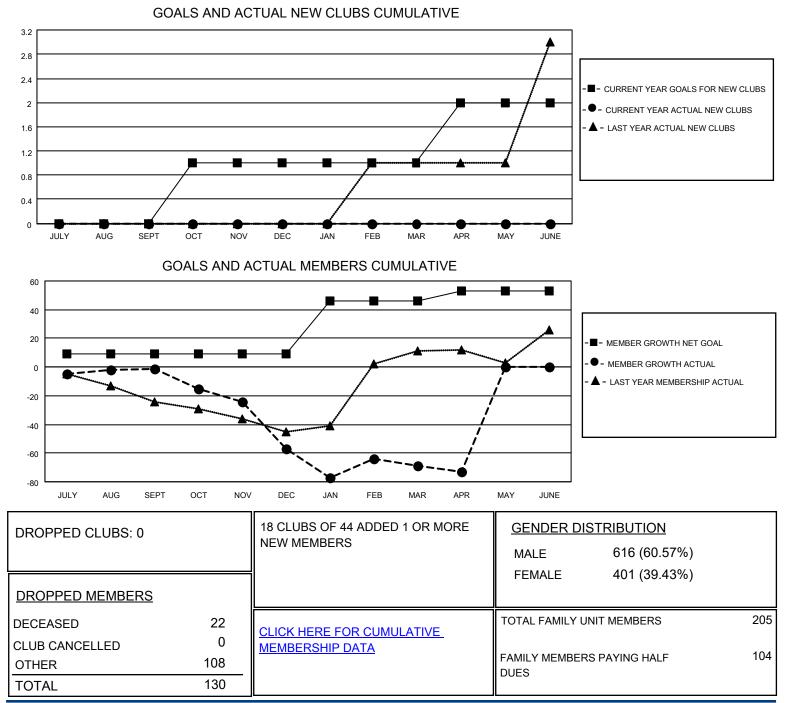

## LOCATION MICHIGAN

District 11 B1

Results as of: 4/30/2021

| Clubs                 |               |           |               | Members               |                         |                         |                                                    |
|-----------------------|---------------|-----------|---------------|-----------------------|-------------------------|-------------------------|----------------------------------------------------|
| RESULTS FOR 2020-2021 |               |           |               | RESULTS FOR 2020-2021 |                         |                         |                                                    |
| QUARTER               | NEW CLUB GOAL | NEW CLUBS | DROPPED CLUBS | QUARTER MEI           | MBER GROWTH NET<br>GOAL | MEMBER GROWTH<br>ACTUAL | DROPPED<br>MEMBERS ACTUAL<br>(including transfers) |
| JULY/AUG/SEPT         | 0             | 0         | 0             | JULY/AUG/SEPT         | 9                       | 21                      | 19                                                 |
| OCT/NOV/DEC           | 1             | 0         | 0             | OCT/NOV/DEC           | 0                       | 16                      | 70                                                 |
| JAN/FEB/MAR           | 0             | 0         | 0             | JAN/FEB/MAR           | 37                      | 26                      | 36                                                 |
| APR/MAY/JUNE          | 1             | 0         | 0             | APR/MAY/JUNE          | 7                       | 1                       | 5                                                  |